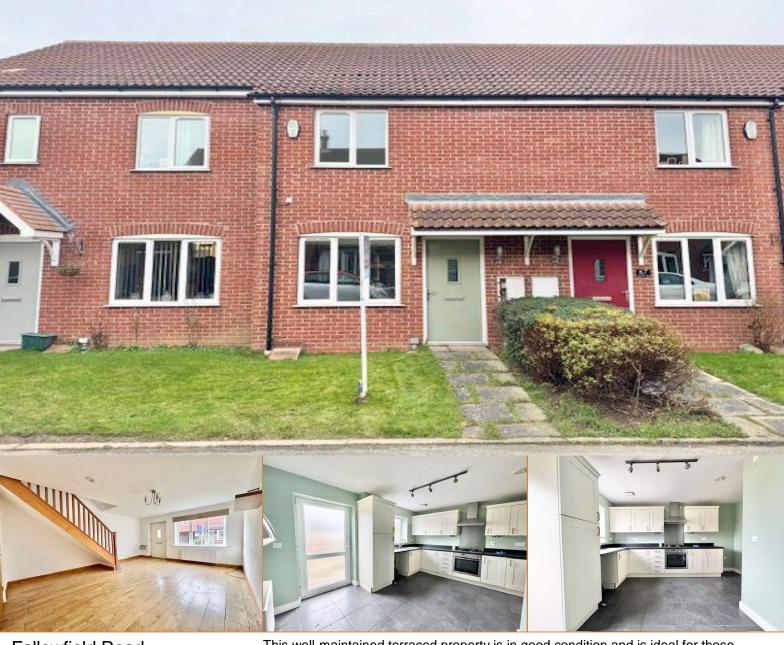

Fallowfield Road

Grimsby DN33 3HD

£115,000

This well-maintained terraced property is in good condition and is ideal for those seeking a comfortable and convenient living space. With two double and spacious bedrooms, there is plenty of room for a small family or professional sharers. The large bathroom provides a relaxing sanctuary, perfect for unwinding after a long day. The property boasts a generous garden with great potential, although it requires some work. This outdoor space provides an excellent opportunity for someone with a green thumb to create their own peaceful oasis. Situated in a desirable location, this property benefits from excellent transport links, allowing for easy access to surrounding areas. Nearby schools ensure convenience for families with young children, and local amenities are within reach for all daily needs.