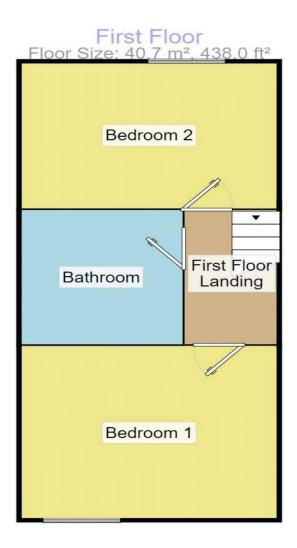

## **First Floor Landing**

# **Bedroom One** 12' 3" x 11' 8" (3.73m x 3.56m)

# **Bedroom two** 8' 5" x 12' 4" (2.57m x 3.76m)

# **Bathroom** 5' 2" x 6' 8" (1.57m x 2.03m)