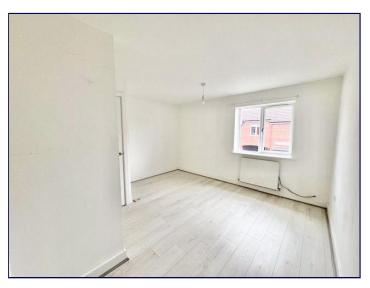

# **Bedroom One** 12' 3" x 11' 8" (3.73m x 3.56m)

# **Bedroom two** 8' 5" x 12' 4" (2.57m x 3.76m)