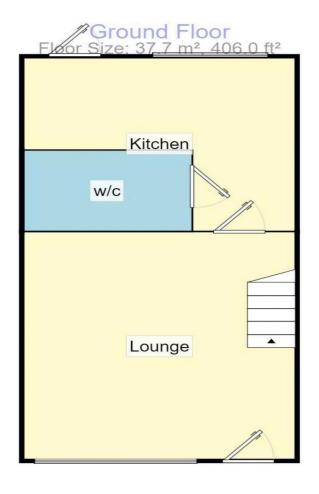

www.croftsestateagents.co.uk

**Living Room** 15' 4" x 12' 3" (4.67m x 3.73m)

# **Kitchen dining** 11' 0" x 12' 3" (3.35m x 3.73m)

# **Downstairs W/C** 4' 8" x 3' 0" (1.42m x 0.91m)